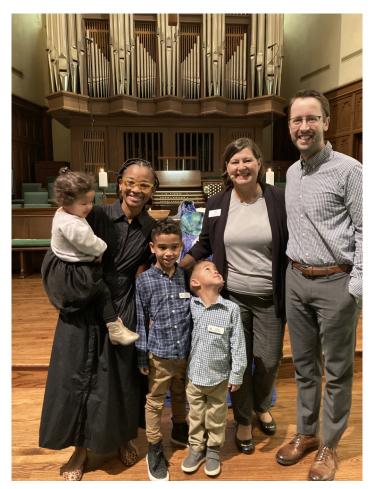

# The Messenger

March 20, 2024 Volume 56, Issue 20

A weekly publication of Laurel Heights United Methodist Church

# Welcome to Laurel Heights UMC



Angie Taylor and Josh Mills Joined on February 18, 2024 at 11:00 a.m.



Austin, Kelly, Milo, Theo and Jojo Baker Wiese Joined on March 3, 2024 at 9:00 a.m.

\*If you are interested in becoming a member, please contact Pastor Lisa Straus by email <a href="mailto:lstraus@mylhumc.org">lstraus@mylhumc.org</a> or by phone 210-733-7156 ext. 206



#### **Easter Lilies**

Accepting Easter Lily orders until Thursday, March 28, 2024.

| 2024 Eas                                                                         | ter Lily Or