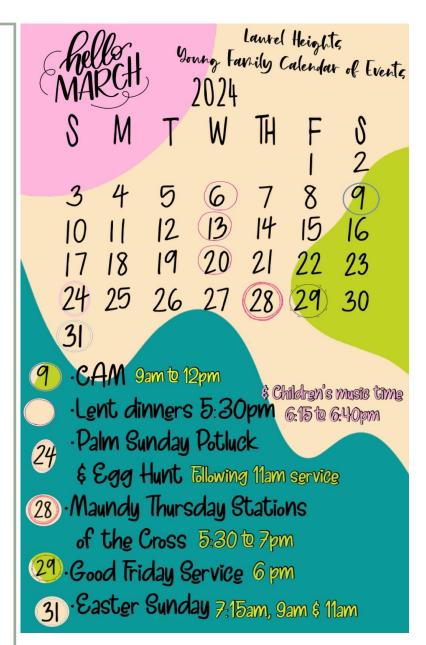

#### Sunday, March 24 - Palm Sunday

9:00 a.m. Worship - Sanctuary

9:30 a.m. Fellowship Time - Fellowship Hall

10:00 a.m. Sunday School

11:00 a.m. Worship Service - Sanctuary

12:00 p.m. Easter Egg Hunt & Potluck Lunch

#### Thursday, March 28 - Maundy Thursday

9:00 a.m. Church Mice

10:00 a.m. Super Adult Day - Gym

5:30 - 7:00 p.m. Stations of the Cross

6:00 p.m. Tai Chi Class - Room 312

#### Friday, March 29 - Good Friday

9:00 a.m. Exercise Class - Room 305

Noon - 3:00 p.m. Stations of the Cross

6:00 p.m. Tenebrae Service - Sanctuary

#### Sunday, March 31 - Easter Sunday

7:15 a.m. Sunrise Service - Rowe Plaza

9:00 a.m. Worship - Sanctuary

9:30 a.m. Fellowship Time - Fellowship Hall

10:00 a.m. Sunday School

11:00 a.m. Worship Service - Sanctuary